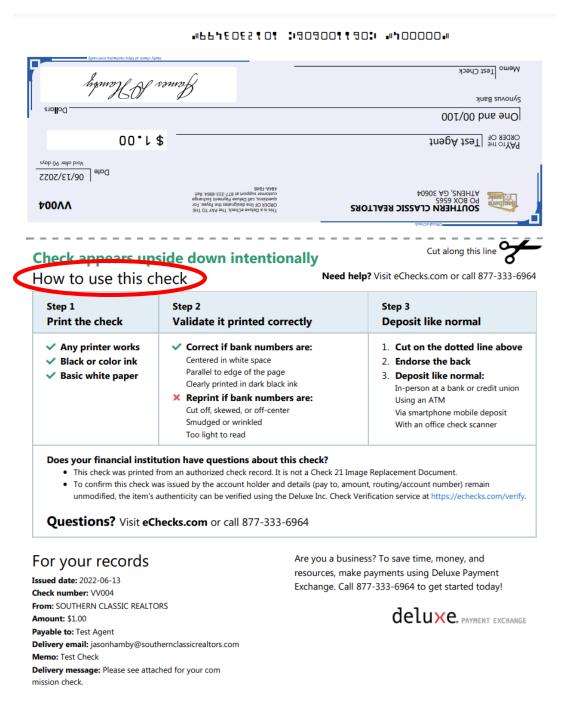

#### 7.) Review and Print

a. How to use this check instruction provide below

| Document Name:       | SCR TOTALBROKERAGE PROCESS DOC – COMMISSION<br>ECHECK ~ HOW TO ACCESS ECHECK | Id & Revision #1 | 001         |
|----------------------|------------------------------------------------------------------------------|------------------|-------------|
| Authored/Updated By: | Jason Hamby – IT Director                                                    | Release Date:    | 06/13/2021  |
| Approved By:         | James Hamby – President & CEO                                                | Page:            | Page 5 of 5 |