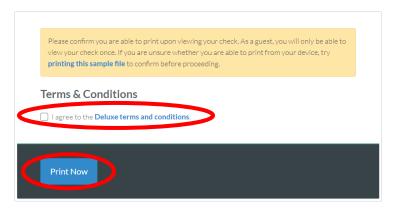

### SCR TOTALBROKERAGE PROCESS DOCS – COMMISSION ECHECK ~ HOW TO ACCESS ECHECK

- 5.) Agree to the Deluxe terms and conditions (click checkbox)
- 6.) Click, "Print Now"

Print now

| Document Name:       | SCR TOTALBROKERAGE PROCESS DOC – COMMISSION<br>ECHECK ~ HOW TO ACCESS ECHECK | Id & Revision #1 | 001         |
|----------------------|------------------------------------------------------------------------------|------------------|-------------|
| Authored/Updated By: | Jason Hamby – IT Director                                                    | Release Date:    | 06/13/2021  |
| Approved By:         | James Hamby – President & CEO                                                | Page:            | Page 4 of 5 |