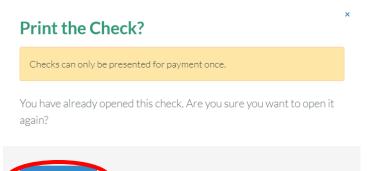

| Free account setup                               | ×                              | ×                     |
| Receive Attachments                              | ×                              | ×                     |
| Additional security                              | ×                              | ×                     |
| Detailed digital records                         | ×                              | ×                     |
| Print checks for deposit                         | ×                              | ~                     |
| You can send checks too!                         | ~                              |                       |
|                                                  | Create account and get payment | Continue as a guest   |

## 4.) Click, "Open Check"





<u>Cancel</u>

**Open Check** 



### SCR TOTALBROKERAGE PROCESS DOCS – COMMISSION ECHECK ~ HOW TO ACCESS ECHECK

- 5.) Agree to the Deluxe terms and conditions (click checkbox)
- 6.) Click, "Print Now"

Print now



| Document Name:       | SCR TOTALBROKERAGE PROCESS DOC – COMMISSION<br>ECHECK ~ HOW TO ACCESS ECHECK | Id & Revision #1 | 001         |
|----------------------|------------------------------------------------------------------------------|------------------|-------------|
| Authored/Updated By: | Jason Hamby – IT Director                                                    | Release Date:    | 06/13/2021  |
| Approved By:         | James Hamby – President & CEO                                                | Page:            | Page 4 of 5 |



#### SCR TOTALBROKERAGE PROC